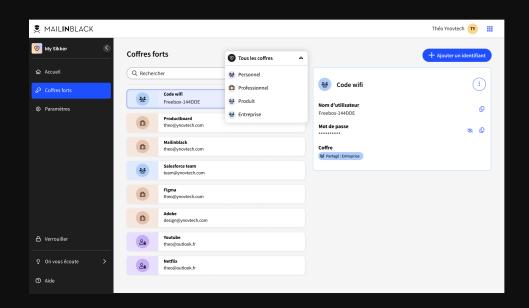

Private life, professional life, no more borders – all your passwords are in one place, organised by category for simplified management.

## Simplified management

Our intuitive dashboard allows administrators to optimise password management by alerting them to the use of passwords by their staff and ensures compliance with security policies for shared safes.